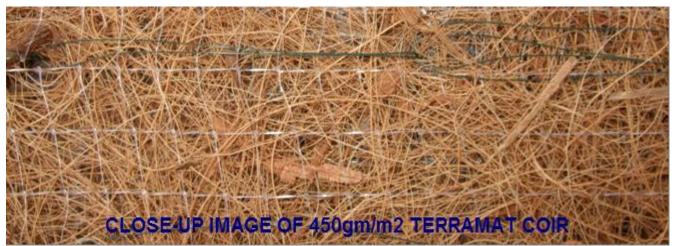

## **TERRAMAT C450 COIR**

## MEDIUM TERM COIR FIBRE EROSION CONTROL BLANKET

**TerraMat C450 COIR** is a biodegradable, mesh reinforced coir fibre erosion control / re-vegetation blanket supplied in easily manhandled rolls.

**TerraMat C450 COIR** designed to be a highly effective soil erosion protection system to non-vegetated soil slopes to promote the establishment of grasses and vegetation on roadside slopes, embankments, landfill side slopes, drainage channels, stream banks and shorelines.

- Readily absorbs water, the fibres swell to act as mini-dams, this slows surface water run-off minimizing gullying and soil loss
- Seed loss due to water flushing is greatly reduced.
- Protects and insulates the seed, this helps create optimal conditions for seed germination and plant growth.
- · Bio-degrades, the resulting compost acts as a mulch to retain moisture and act as plant food.
- Performs as a plant root reinforcement
- Readily drapes to follow and hug the ground contour