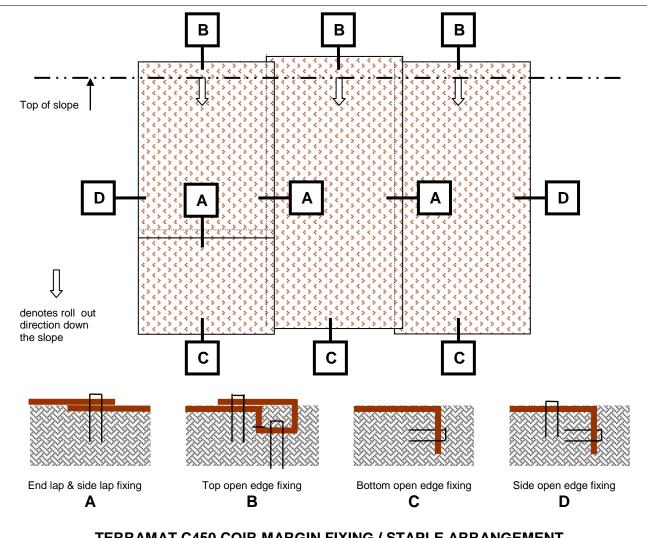

Stock staples galvanized steel,125mm and 230mm long, select length as required to suit soil type