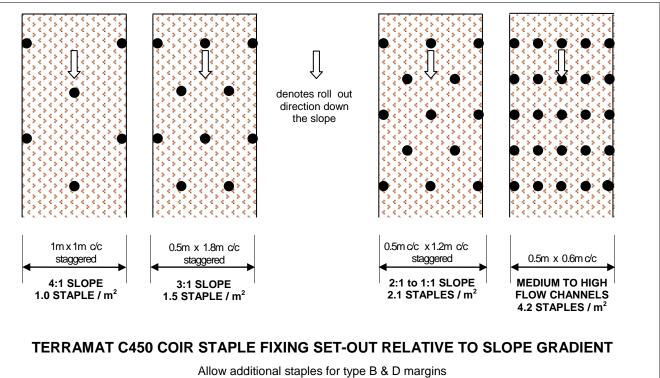

Stock staples galvanized steel,125mm and 230mm long, select length as required to suit soil type